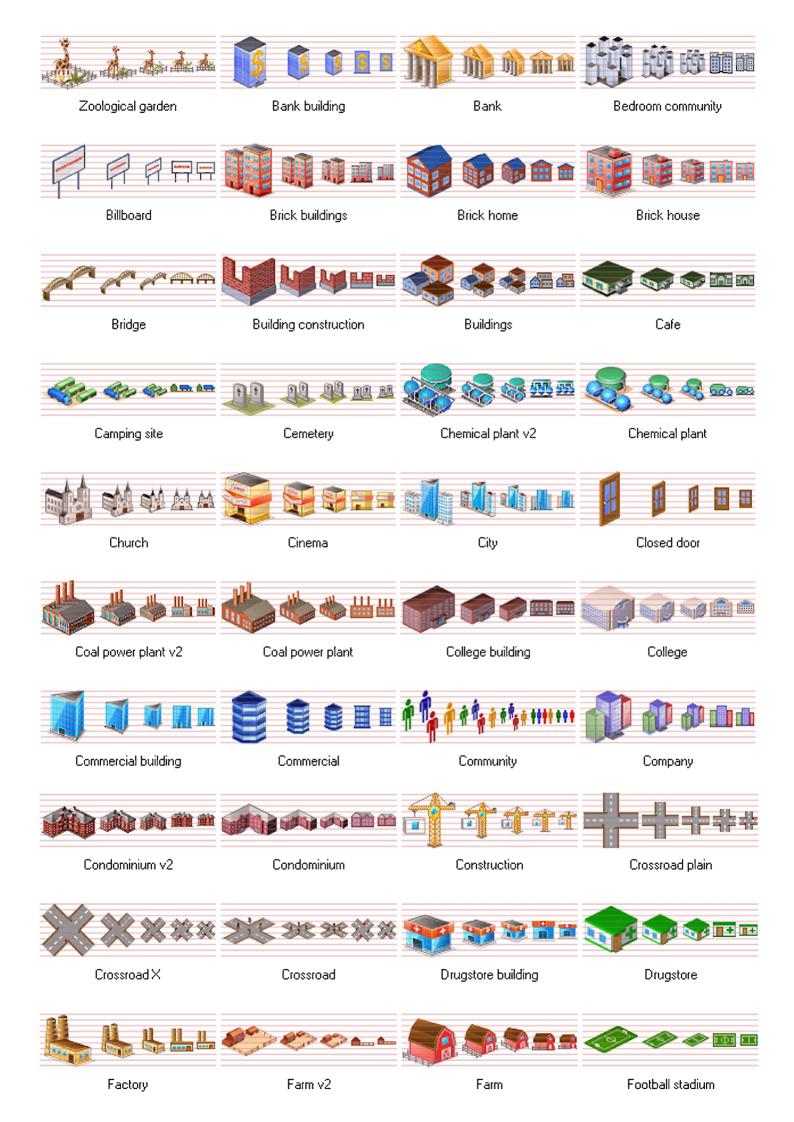

## **Perfect City Icons**

Whether you are a landscaper or work for a city, developing architecture or construction software, or just drawing a city map, Perfect City Icons will not feel out of place. Perfect City Icons are drawn in the popular isometric projection, making it possible to assemble 3D-looking architectural drawings and projections of city blocks and districts. Make your architecture software look consistent and feel professional by using the perfectly crafted set of icons!

Number of icons: 98 Image sizes: 48 x 48, 32 x 32, 24 x 24, 20 x 20, 16 x 16 Color formats: 32-bit (for Windows XP), 8-bit (256 colors) File formats: ICO, PNG, GIF, BMP Icon states: normal, hot, disabled Set price: \$99.95 Item price: \$5