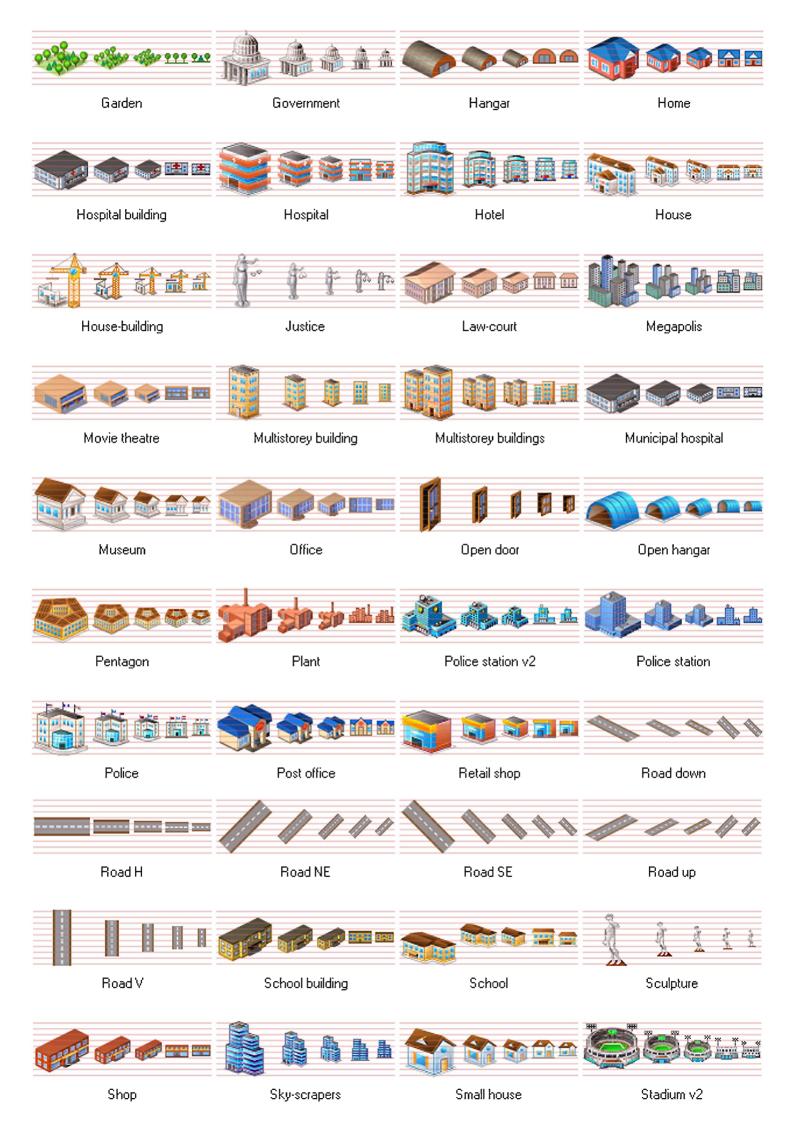

## **Perfect City Icons**

Whether you are a landscaper or work for a city, developing architecture or construction software, or just drawing a city map, Perfect City Icons will not feel out of place. Perfect City Icons are drawn in the popular isometric projection, making it possible to assemble 3D-looking architectural drawings and projections of city blocks and districts. Make your architecture software look consistent and feel professional by using the perfectly crafted set of icons!

Number of icons: 98 Image sizes: 48 x 48, 32 x 32, 24 x 24, 20 x 20, 16 x 16 Color formats: 32-bit (for Windows XP), 8-bit (256 colors) File formats: ICO, PNG, GIF, BMP Icon states: normal, hot, disabled Set price: \$99.95 Item price: \$5